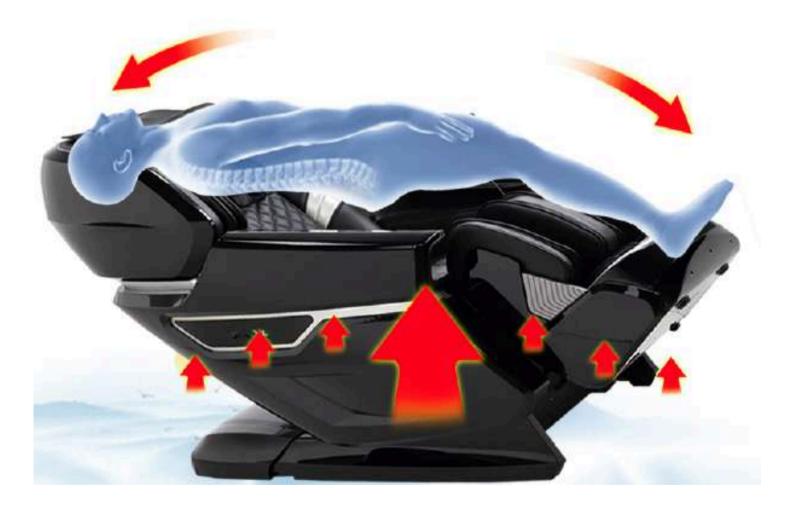

### **ZERO GRAVITY**

### EXPERIENCE WEIGHTLESS SERENITY, UNWIND, AND RELAX DEEPLY

126 °+7° Zero Gravity

Deep V-shaped package design