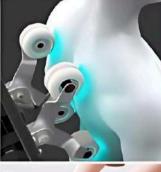

eaker



Heating function





leg telescopic

Roller massage on foot



Zero space slip against the wall



Touch screen



One button zero gravity



Full body airbag

# 8D INTELLIGENT MECHANISMS

#### SENSOR 1

Fascia massage

movement



Speed sensor

### **ZERO GRAVITY**

### EXPERIENCE WEIGHTLESS SERENITY, UNWIND, AND RELAX DEEPLY

126 °+7° Zero Gravity

Deep V-shaped package design

### 6 MASSAGE MODES



deep massage



Awaken



Spine Care



Big airbag massage Deep circulation



Thai massage

### AUTOMATIC DETECTION AND RECOGNITION OF ALL BODY TYPES

Accurate detection of shoulder and cervical vertebrae, so as to achieve accurate service for users of different body shapes







## 24 AUTO MASSAGE TECHNIQUES







Adjust the intensity



Adjust the angle



Tapping



Shiatsu





Kneading





Slapping



Deep pressure massage

















### **EXTENDED SL-TRACK 150CMS**

six professional massage techniques: acupressure, slap, kneading, massage, knocking, stretching



### **KNEAD WAIST AND HIP**

#### Focus on both sides of the spine



0

0





Simultaneous waist and hip massage

# THAI FULL STRETCH MASSAGE

Stretch through angle change of calf and back and full body air pressure











#### Whole body air pressure stereo massage

The airbags are distributed on the shoulders, arms, calves and feet, and cooperate with the rolling part to enhance the massage experience



#### Waist and calf, constant temperature, hot compress

Selected heating device for massage chair, the hot compress area is bigger The massage experience is better



#### Intellige