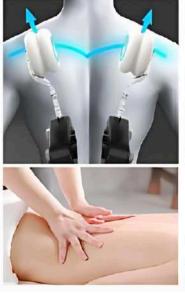

### **KNEAD WAIST AND HIP**

#### Focus on both sides of the spine

0

0

Simultaneous waist and hip massage