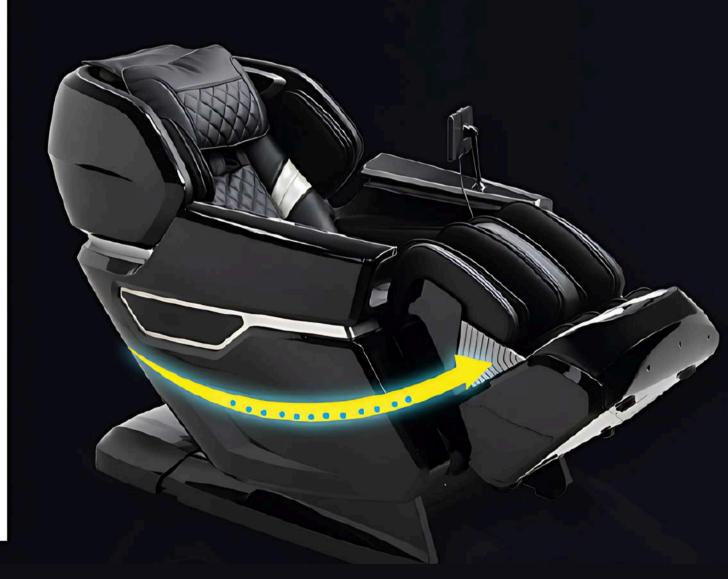

### **EXTENDED SL-TRACK 150CMS**

six professional massage techniques: acupressure, slap, kneading, massage, knocking, stretching

# THAI FULL STRETCH MASSAGE

Stretch through angle change of calf and back and full body air pressure

#### Whole body air pressure stereo massage

The airbags are distributed on the shoulders, arms, calves and feet, and cooperate with the rolling part to enhance the massage experience