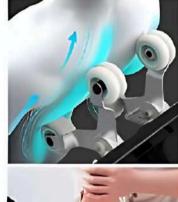

#### Whole body air pressure stereo massage

The airbags are distributed on the shoulders, arms, calves and feet, and cooperate with the rolling part to enhance the massage experience