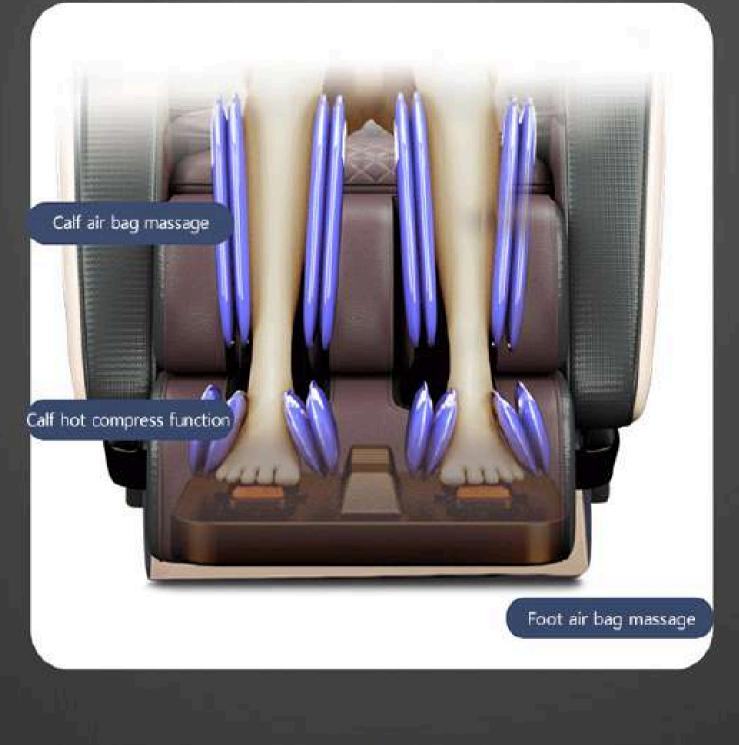

#### Whole body air pressure stereo massage

The airbags are distributed on the shoulders, arms, calves and feet, and cooperate with the rolling part to enhance the massage experience

#### Waist and calf, constant temperature, hot compress

Selected heating device for massage chair, the hot compress area is bigger The massage experience is better

#### Intelligent foot sensing, automatic expansion

Calf automatic induction device, adapt to different height requirements, Automatic sensor set on the sole of the foot to prevent falling and hitting the ground