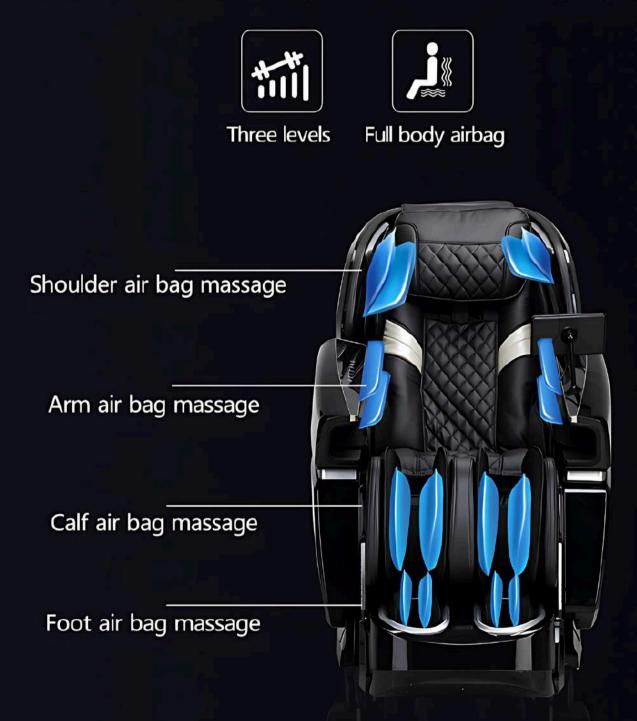

Roller massage on foot

Zero space slip against the wall

Touch screen

One button zero gravity

Full body airbag

#### Whole body air pressure stereo massage

The airbags are distributed on the shoulders, arms, calves and feet, and cooperate with the rolling part to enhance the massage experience