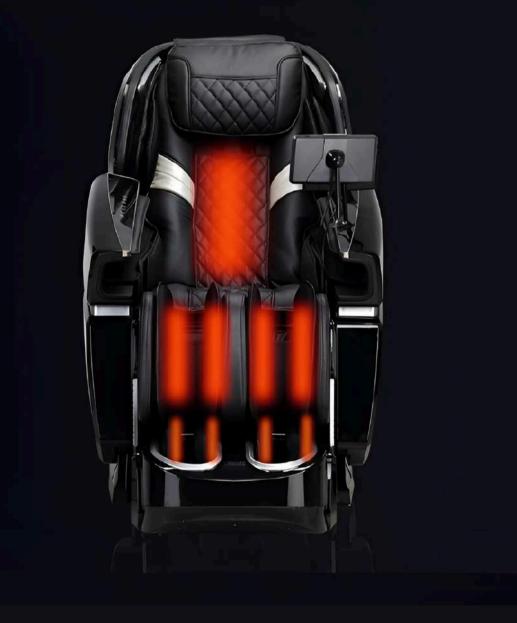

#### Waist and calf, constant temperature, hot compress

Selected heating device for massage chair, the hot compress area is bigger The massage experience is better