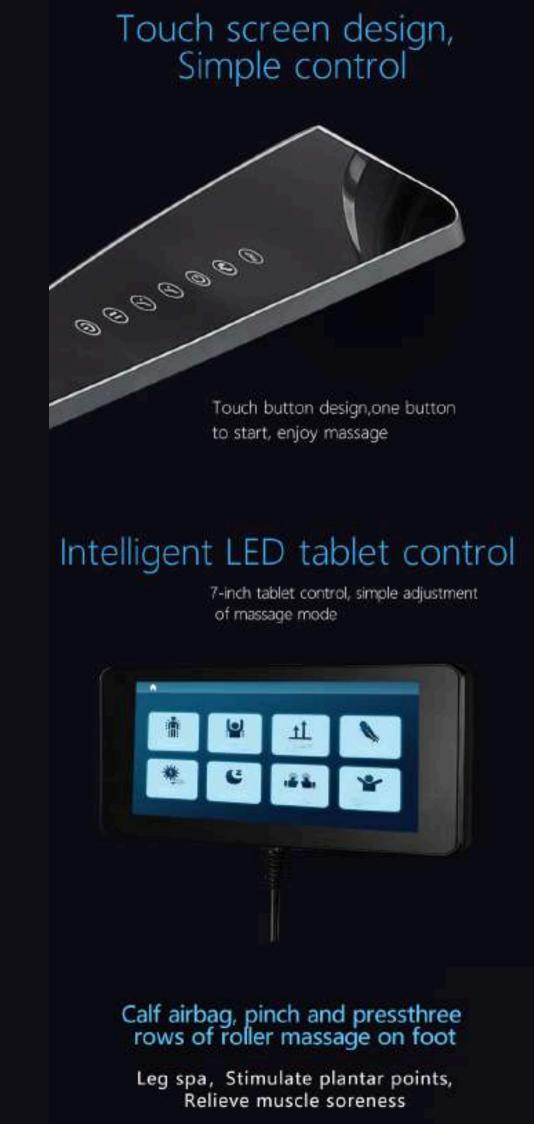

Roller massage on foot

Zero space slip against the wall

Touch screen

One button zero gravity

Full body airbag

## 24 AUTO MASSAGE TECHNIQUES

Adjust the intensity

Adjust the angle

Tapping

Shiatsu

Kneading

Slapping

Deep pressure massage