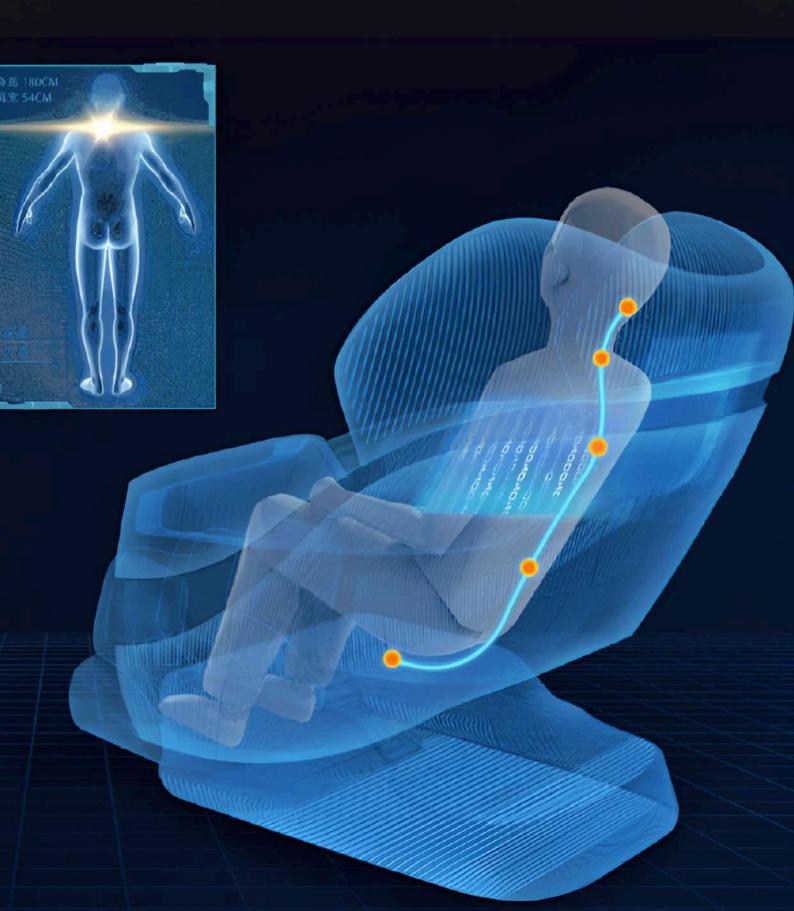

# 8D INTELLIGENT MECHANISMS

#### SENSOR 1

Fascia massage

movement

Speed sensor

### AUTOMATIC DETECTION AND RECOGNITION OF ALL BODY TYPES

Accurate detection of shoulder and cervical vertebrae, so as to achieve accurate service for users of different body shapes