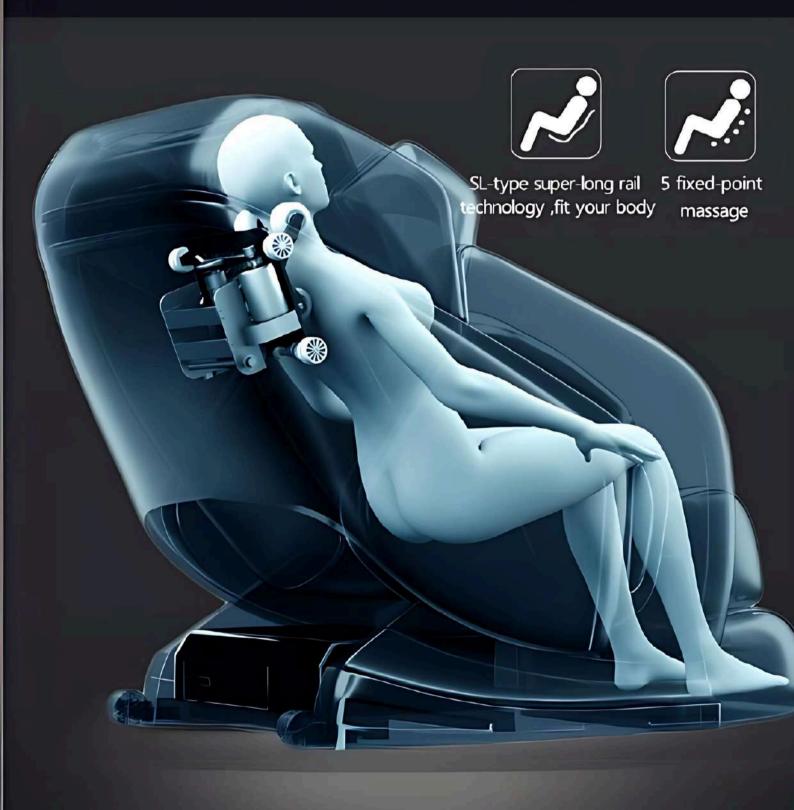

### **ZERO GRAVITY**

### EXPERIENCE WEIGHTLESS SERENITY, UNWIND, AND RELAX DEEPLY

126 °+7° Zero Gravity

Deep V-shaped package design

### AUTOMATIC DETECTION AND RECOGNITION OF ALL BODY TYPES

Accurate detection of shoulder and cervical vertebrae, so as to achieve accurate service for users of different body shapes

### **EXTENDED SL-TRACK 150CMS**

six professional massage techniques: acupressure, slap, kneading, massage, knocking, stretching