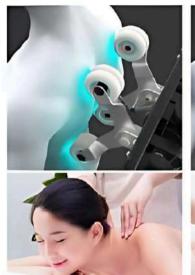

# 8D INTELLIGENT MECHANISMS

#### SENSOR 1

Fascia massage

movement

Speed sensor