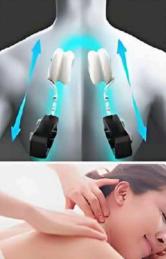

# ENHANCED INNOVATION

Intelligent Robot hand

SL-type rail

Shoulder massage

Thai stretch

Bluetooth speaker

Heating function

leg telescopic

#### SENSOR 1

Fascia massage

movement

Speed sensor