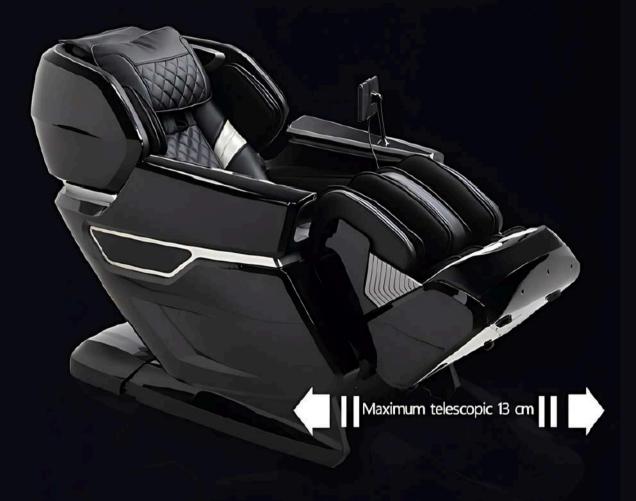

the spine



0

0





Simultaneous waist and hip massage

# THAI FULL STRETCH MASSAGE

Stretch through angle change of calf and back and full body air pressure











#### Whole body air pressure stereo massage

The airbags are distributed on the shoulders, arms, calves and feet, and cooperate with the rolling part to enhance the massage experience



#### Waist and calf, constant temperature, hot compress

Selected heating device for massage chair, the hot compress area is bigger The massage experience is better



#### Intelligent foot sensing, automatic expansion

Calf automatic induction device, adapt to different height requirements, Automatic sensor set on the sole of the foot to prevent falling and hitting the ground







13CM Auto-stretching

Plantar sensor

or Leg stretch



# HiFi audio

Intelligent control, Bluetooth connection, stereo speakers to create stereo effect, bring you wonderful music.



## Zero space slip against the wall

Space saving design

Only 5CM is needed between the wall, save more space







|   |   | 21 |    |
|---|---|----|----|
|   |   |    |    |
|   | - |    |    |
| _ | - |    |    |
| _ |   |    |    |
|   |   |    | /I |

Living room

bedroom balcony

study





## **Entrance dimensions**

1.Minimum 83cm for bare chair entry (Side panel cannot be removed)



Due to the large volume of massage chair, please measure the door distance before purchase to ensure that the product can enter the home smoothly.

### INFINITI MASSAGE CHAIRS A U S T R A L I A

## **PRODUCT SPECIFICATION**

**PRODUCT NAME:** ROYALE 8D FULL BODY MASSAGE C