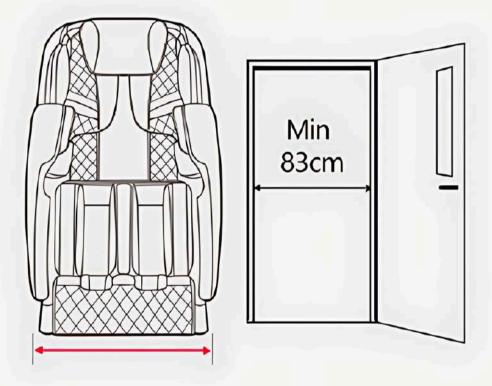

## **Entrance dimensions**

1.Minimum 83cm for bare chair entry (Side panel cannot be removed)

Due to the large volume of massage chair, please measure the door distance before purchase to ensure that the product can enter the home smoothly.