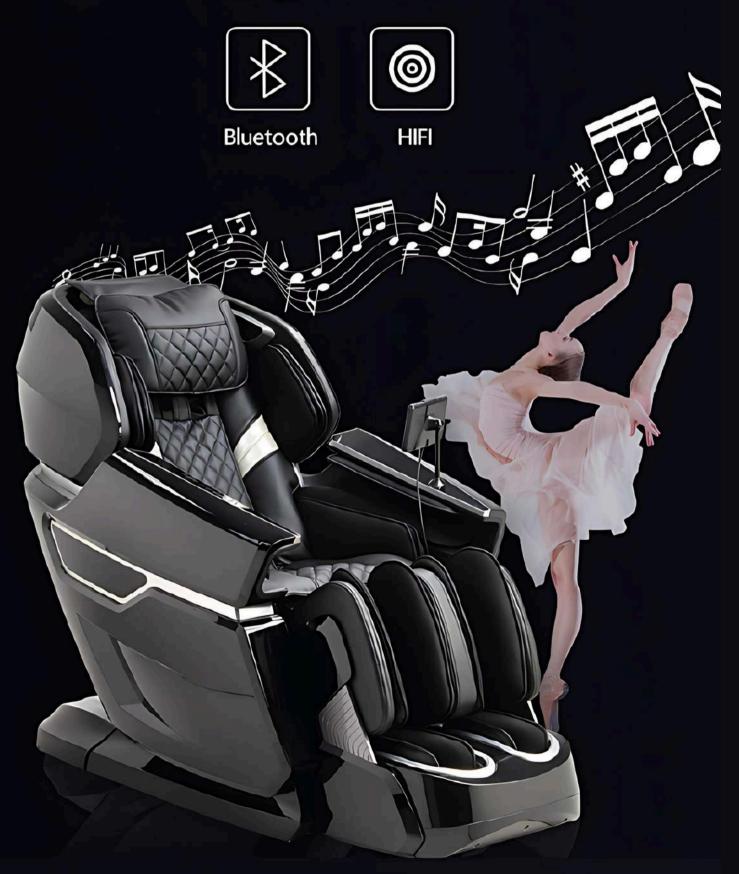

# HiFi audio

Intelligent control, Bluetooth connection, stereo speakers to create stereo effect, bring you wonderful music.